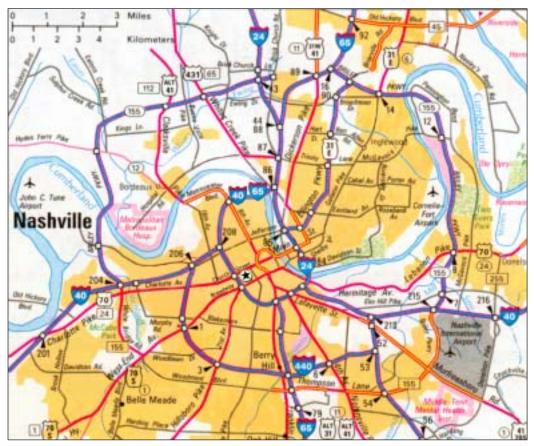

# **Driving Directions**

## To Downtown LifeWay facilities:

Follow interstates 65 or 40 into the heart of downtown Nashville. On the southwestern edge of downtown the interstates 65 and 40 intersect each other briefly, forming one interstate.

From that point, turn east onto Church Street or Broadway in the direction of the LifeWay complex (The LifeWay sign is visible from the interstate). Guests can park either on the One LifeWay Plaza visitor's parking deck or the Tenth Avenue visitor's lot.